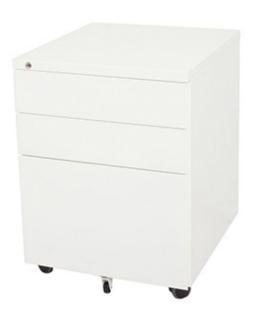

# STEEL MOBILE PEDESTAL

**CODE: RET88P** 

#### PRODUCT DESCRIPTION

This 3 drawer mobile pedestal is designed for high density storage that takes up minimal space in your office. Also takes foolscap folders in a traditional side to side configuration.

# **COMPOSITION**

Ball Bearing Runners
Fifth Wheel for Stability
Pen Tray Included
Master Keyed Locking System
Maximum of 30kgs per drawer
Fifth Wheel for Stability
1 File, 2 Personal Drawers
Top Drawer size – 390mm W x 475mm D x 65mm H
File Drawer size – 390mm W x 475mm D x 250mm H

**W**460 **D**472 **H**610